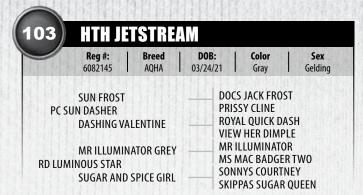

### **FUTURITY**

**Rider:** Prayrie Lund **Breeder:** Phyllis Geuszler **Owner:** Prayrie Lund

| Reg #:   Breed   AQHA                                          | <b>DOB:</b> 06/02/21 | Color<br>  Red Roan                                           | <b>Sex</b><br>Stallion |
|----------------------------------------------------------------|----------------------|---------------------------------------------------------------|------------------------|
| FUNNYB MUCHALEOHAYES<br>RH MUCHA MAN<br>RH BLUE LADY HANCOCK   | MU<br>FRE            | O HANCOCK HA<br>ICHA ZORRITA<br>EE AMBROSE<br>P RAIDER BUN    |                        |
| IMA BIT OF HEAVEN<br>SNW HEAVENS PENNY<br>HR LITTLE ROAN PENNY | SM<br>PEF<br>STA     | ART LITTLE LE<br>PPYS FROM HE<br>AR CHEX BADG<br>SS PENNY ROB | NA<br>AVEN<br>ER       |