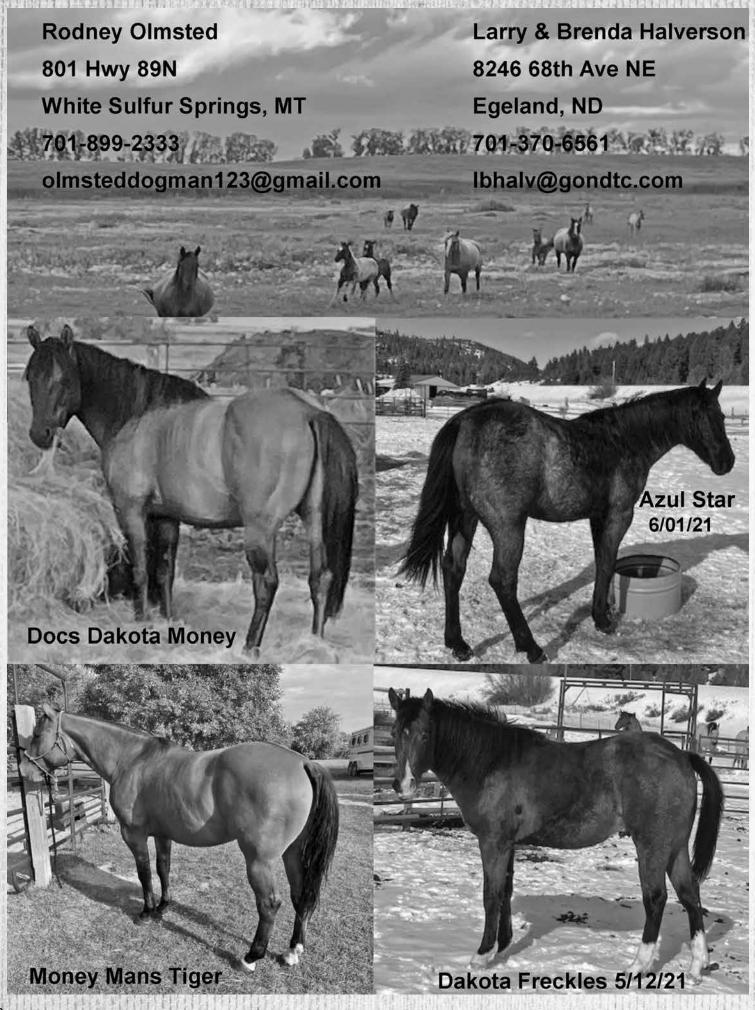

|
| Futurity                      | Craig Nelson                | Baldwin, ND    |
| Photographer                  | Brose Photography           | West Fargo, ND |
| Concessions                   | Chef Mobile, Jeffrey Beving | Fargo, ND      |
|                               |                             |                |

### HIDGES

|                    | JODGES          |               |
|--------------------|-----------------|---------------|
| Maturity,          | Neil McLeod     | Brandon, MB   |
|                    | Kent Martin     | Arlington, NE |
| Futurity, Saturday | Neil McLeod     | Brandon, MB   |
|                    | Kent Martin     | Arlington, NE |
| Futurity, Sunday   | Marilyn Randall | Bridger, MT   |
|                    | Jan Larsen      | Kalispell, MT |









### The Tack Room Bar

112 Main St. ~ Sherwood, ND 701-439-2219

### **Hours**

Monday-Saturday
3 p.m. - 1a.m.
Closed Sundays

We offer onsale and offsale

### 6M LAND AND LIVESTOCK

Jonathan and Tasha Myers

Ambrose North Dakota

701-720-1580



## MATURITY HIGH POINT YOUTH BUCKLE SPONSOR Que Tro 70

### Four Socks Ranch

JAMESTOWN, ND

Quality, Versatile Quarter Horses

Travis Nannenga 701-320-6090

Madelyn Welding 701-320-9084

### **MATURITY**

### **MATURITY**

Purse: 2023 prize money: \$4,405.00 added + 60% of entry fees. Sponsored by Sandhill Quarter Horse.

Top 5 horses may be subject to a drug test by blood draw.

### **Maturity Purse Distribution:**

1st: 30% of the purse + trophy saddle sponsored by Reichert Saddlery

| # OF HORSES ENTERED | # OF SPOTS PAID OUT | % OF PAYOUT