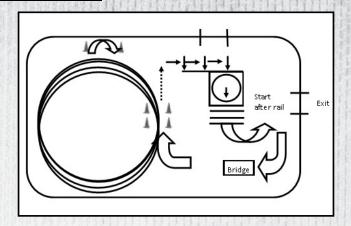

### **Rail Explanation:**

- 1. Enter ring @ gate A go to the right, continue at walk to B.
- 2. Jog ¾ arena on the rail to A.
- 3. Lope on L lead on the rail returning to A.
- 4. Stop at A.
- 5. Reverse at a walk and then jog.
- 6. Jog on the rail ½ arena to C.
- 7. Extend the trot ½ arena to A.
- 8. Walk at cone A ¼ arena to D.
- 9. Lope R lead on the rail returning to D.
- 10. Stop at D. Back 5 steps and stop.

Note: Markers will be placed in the arena to be used as a guide. This is not a horsemanship class — the markers are not to be considered precise transition spots. Since the horse will enter the arena only one time for both the rail and the pattern divisions, the equipment for the pattern course will be set in the arena as well.

### **Pattern Explanation:**

- 1. The pattern will follow the rail performance, begin with the nod from the judge.
- 2. Walk to and over the bridge, continue to the center of the arena.
- 3. Lope 2 ¼ circles to the left. First circle slow and the second circle faster, demonstrating horse's ability to increase speed.
- 4. Stop between the pylons at the wall and roll back or turn 180 degrees to the right.
- 5. Lope 2 ¼ turns to the right. First circle slow and the second circle faster, demonstrating horse's ability to increase speed.
- 6. Stop between center pylons and back up past the rail.
- 7. Sidepass to the left, length of rail, step into square, hesitate.
- 8. 360 to the right.
- 9. 360 to the left, hesitate.
- 10. Step through rails.
- 11. Jog to exit gate.